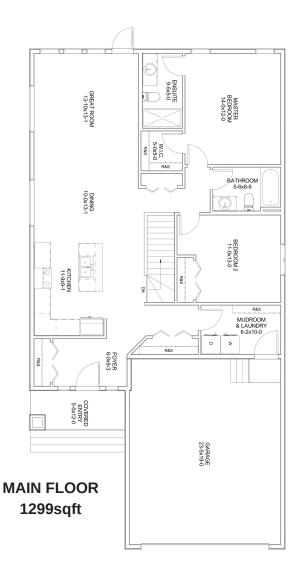

## Bungalow, 1299 Sq Ft

2 bedroom - 2 bathroom - 2 car garage

Stucco exterior with generous stonework on entry and garage

Covered front entrance
Large entry with double storage closets
Generous sized mudroom with main floor laundry
9ft Ceilings throughout
Open concept main floor with dine-up island
Large walk-in closet in master suite

Double sinks in ensuite with option of tub or double shower

Steel beams in basement reduce teleposts required

National Home Warranty BUILT ON INTEGRITY

BBB

The above image is an artist's rendition. Some features illustrate here may not be included in the base price of the home. c2018 Discovery Homes. Actual plan may vary from brochure. Dimensions shown are approximate and subject to change without notice. All rights reserved.