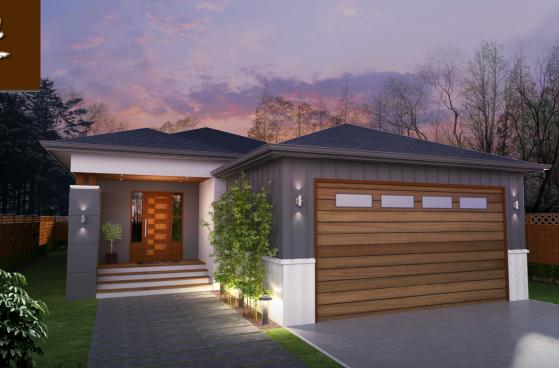

## Bungalow, 1299 Sq Ft

2 bedroom - 2 bathroom - 2 car garage

Stucco exterior with generous stonework on entry and garage

Covered front entrance
Large entry with double storage closets
Generous sized mudroom with main floor laundry
9ft Ceilings throughout
Open concept main floor with dine-up island
Large walk-in closet in master suite